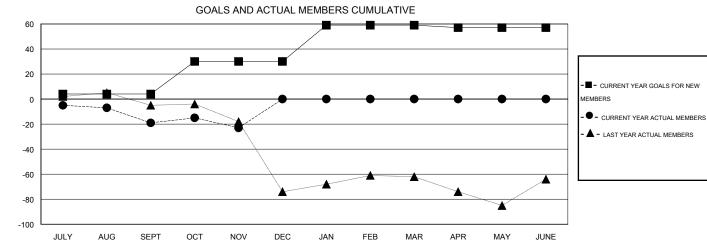

## GMT: JERRY SMITH LOCATION OHIO GMT CA 1

|               |                  | Clubs            |                  |                  | Members               |                    |                                     |                    |                  |  |
|---------------|------------------|------------------|------------------|------------------|-----------------------|--------------------|-------------------------------------|--------------------|------------------|--|
|               | RESUL            | TS FOR 2014-2015 |                  |                  | RESULTS FOR 2014-2015 |                    |                                     |                    |                  |  |
| QUARTER       | NEW CLUB<br>GOAL | NEW CLUBS        | DROPPED<br>CLUBS | NET<br>GAIN/LOSS | QUARTER               | NEW MEMBER<br>GOAL | CHARTER AND<br>NEW MEMBERS<br>ADDED | DROPPED<br>MEMBERS | NET<br>GAIN/LOSS |  |
| JULY/AUG/SEPT | 0                | 0                | 0                | 0                | JULY/AUG/SEPT         | 4                  | 33                                  | 52                 | -19              |  |
| OCT/NOV/DEC   | 1                | 0                | 0                | 0                | OCT/NOV/DEC           | 26                 | 17                                  | 21                 | -4               |  |
| JAN/FEB/MAR   | 1                | 0                | 0                | 0                | JAN/FEB/MAR           | 29                 | 0                                   | 0                  | 0                |  |
| APR/MAY/JUNE  | 0                | 0                | 0                | 0                | APR/MAY/JUNE          | -2                 | 0                                   | 0                  | 0                |  |